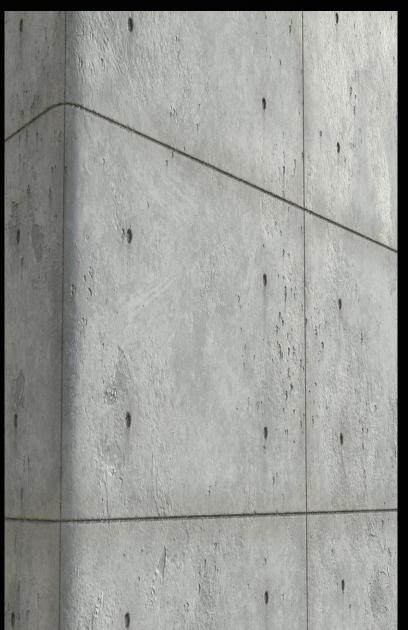

## Concrete Finish Façade - Exposed Concrete Texture

- Concrete Finish is made of Cement, earthen material, quartz, special polymers, pigments, additives and binders to create eternal beauty, aesthetic effect.
- Exposed Concrete finishe facade has 100% natural look of cement from grey to white with thickness of with 2-3 mm.
- Available in many colours and mostly natural cement colour.
- A great alternative exterior solution for tiles and paints on walls.
- It's an green, economical, and maintenance-free plaster.
- It gives wings to the creativity of architects and designers to create good looking and durable landscape spaces.