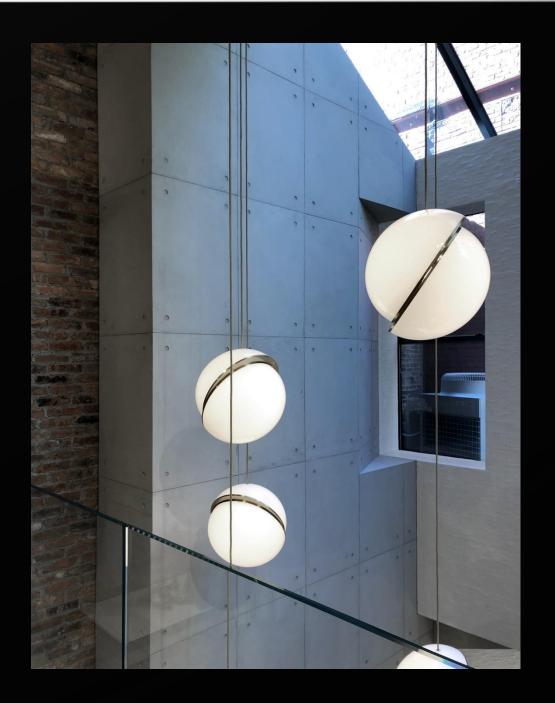

## Concrete Finish Façade - Exposed Concrete Texture

- Concrete Finish is made of Cement, earthen material, quartz, special polymers, pigments, additives and binders to create eternal beauty, aesthetic effect.
- Exposed Concrete finishe facade has 100% natural look of cement from grey to white with thickness of with 2-3 mm.
- Available in many colours and mostly natural cement colour.
- A great alternative exterior solution for tiles and paints on walls.
- It's an green, economical, and maintenance-free plaster.
- It gives wings to the creativity of architects and designers to create good looking and durable landscape spaces.