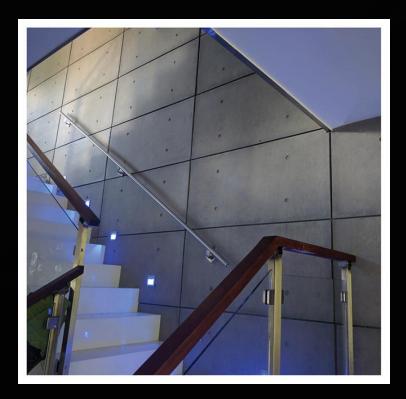

## Concrete Finish Façade - Exposed Concrete Texture

- Concrete Finish is made of Cement, earthen material, quartz, special polymers, pigments, additives and binders to create eternal beauty, aesthetic effect.
- Exposed Concrete finishe facade has 100% natural look of cement from grey to white with thickness of with 2-3 mm.
- Available in many colours and mostly natural cement colour.
- A great alternative exterior solution for tiles and paints on walls.
- It's an green, economical, and maintenance-free plaster.
- It gives wings to the creativity of architects and designers to create good looking and durable landscape spaces.

### Cement texture patterns & styles