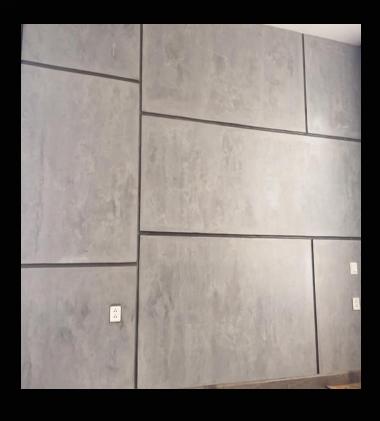

## Concrete Finish Façade - Exposed Concrete Texture

- Concrete Finish is made of Cement, earthen material, quartz, special polymers, pigments, additives and binders to create eternal beauty, aesthetic effect.
- Exposed Concrete finishe facade has 100% natural look of cement from grey to white with thickness of with 2-3 mm.
- Available in many colours and mostly natural cement colour.
- A great alternative exterior solution for tiles and paints on walls.
- It's an green, economical, and maintenance-free plaster.
- It gives wings to the creativity of architects and designers to create good looking and durable landscape spaces.

### Cement texture patterns & styles