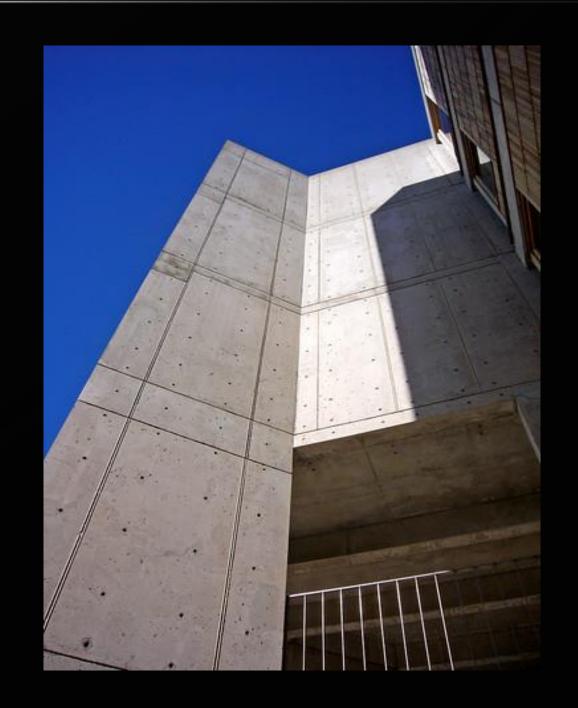

## Concrete Finish Façade - Exposed Concrete Texture

- Concrete Finish is made of Cement, earthen material, quartz, special polymers, pigments, additives and binders to create eternal beauty, aesthetic effect.
- Exposed Concrete finishe facade has 100% natural look of cement from grey to white with thickness of with 2-3 mm.
- Available in many colours and mostly natural cement colour.
- A great alternative exterior solution for tiles and paints on walls.
- It's an green, economical, and maintenance-free plaster.
- It gives wings to the creativity of architects and designers to create good looking and durable landscape spaces.