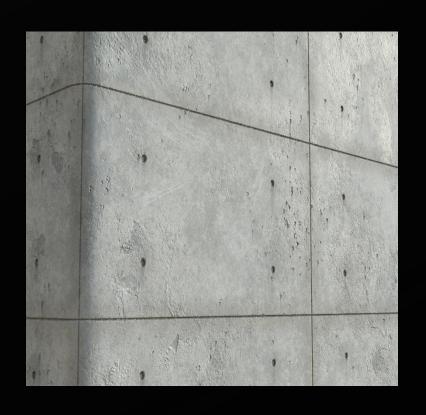

## Concrete Finish Façade - Exposed Concrete Texture

- Concrete Finish is made of Cement, earthen material, quartz, special polymers, pigments, additives and binders to create eternal beauty, aesthetic effect.
- Exposed Concrete finishe facade has 100% natural look of cement from grey to white with thickness of with 2-3 mm.
- Available in many colours and mostly natural cement colour.
- A great alternative exterior solution for tiles and paints on walls.
- It's an green, economical, and maintenance-free plaster.
- It gives wings to the creativity of architects and designers to create good looking and durable landscape spaces.

### Cement texture patterns & styles