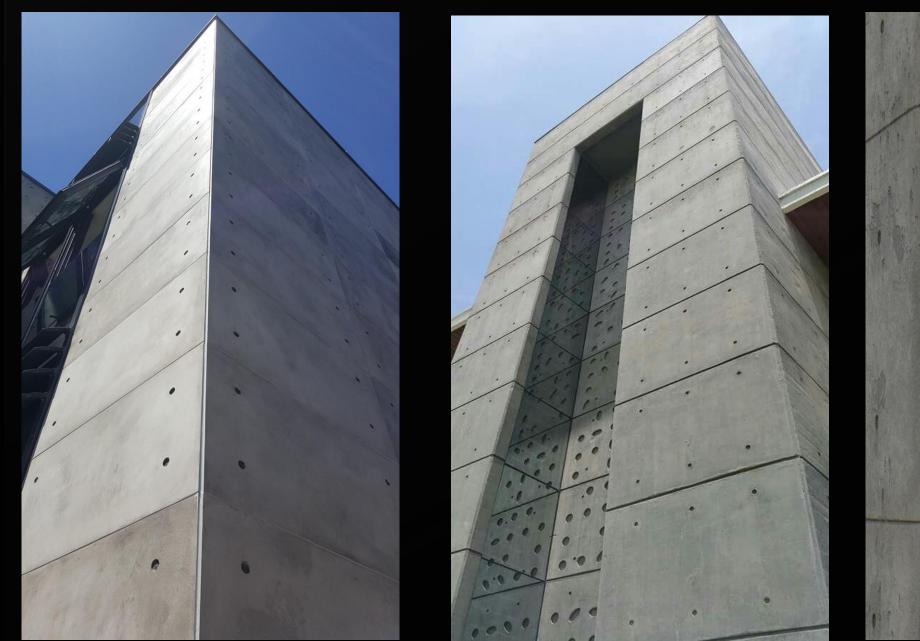

## Concrete Finish Façade - Exposed Concrete Texture

- Concrete Finish is made of Cement, earthen material, quartz, special polymers, pigments, additives and binders to create eternal beauty, aesthetic effect.
- Exposed Concrete finishe facade has 100% natural look of cement from grey to white with thickness of with 2-3 mm.
- Available in many colours and mostly natural cement colour.
- A great alternative exterior solution for tiles and paints on walls.
- It's an green, economical, and maintenance-free plaster.
- It gives wings to the creativity of architects and designers to create good looking and durable landscape spaces.