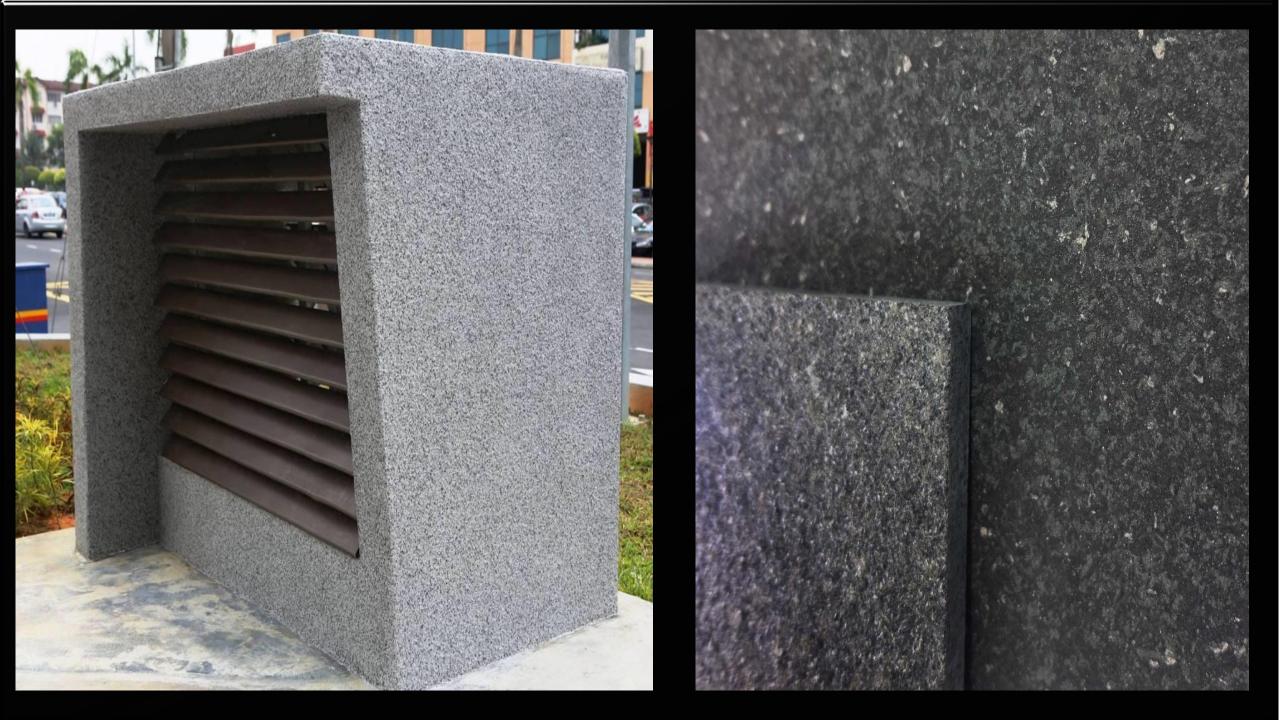

## Granite Finish Texture

- Granite Finish is stabilized in an Acrylic co-polymer with Inorganic Mineral Fillers, dry granite flakes, crystalline Quartz and Board Fungicides to create eternal beauty, aesthetic effect.
- Dry granite flakes are made from pure quartz, inorganic pigment and pure acrylic emulsions etc.
- Granite finish has 100% natural look of granite stone with thickness of with 1-1.5 mm.
- Available in many colours and shades.
- A great alternative exterior solution for tiles and paints on walls.
- It's an green, economical , and maintenance-free plaster.
- It gives wings to the creativity of architects and designers to create good looking and durable landscape spaces.