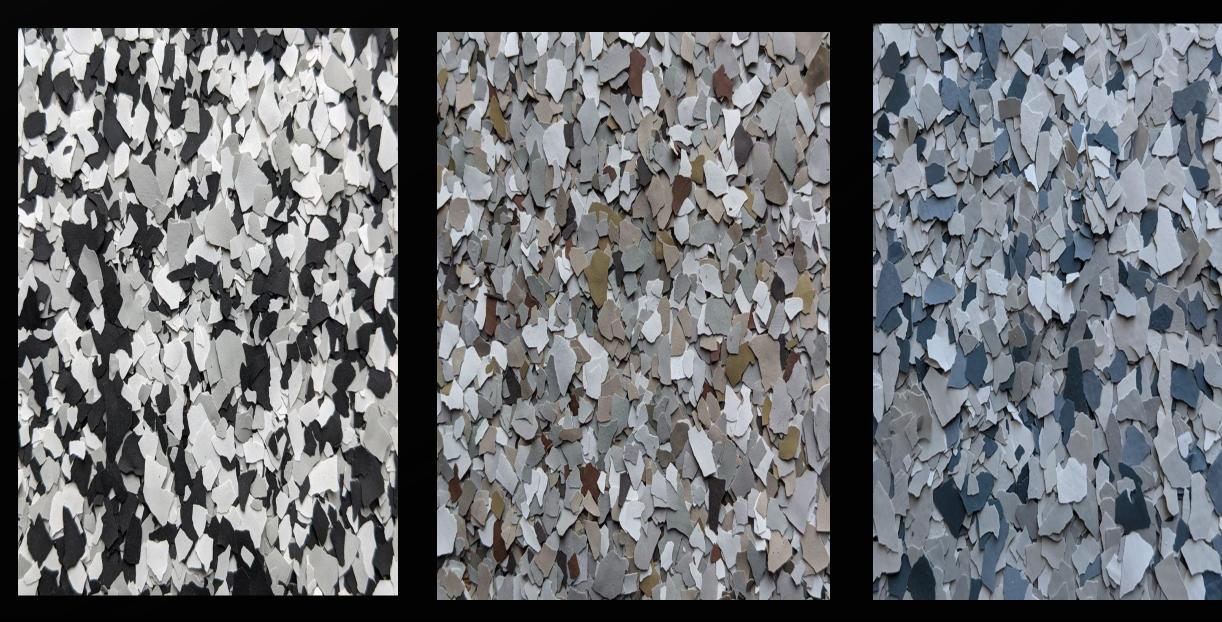

TURE.COM

# Granite Finish Texture

Creative Wall Textures & Wall Finishes

## Granite Finish Texture



- Granite Finish is stabilized in an Acrylic co-polymer with Inorganic Mineral Fillers, dry granite flakes, crystalline Quartz and Board Fungicides to create eternal beauty, aesthetic effect.
- Dry granite flakes are made from pure quartz, inorganic pigment and pure acrylic emulsions etc.
- Granite finish has 100% natural look of granite stone with thickness of with 1-1.5 mm.
- Available in many colours and shades.
- A great alternative exterior solution for tiles and paints on walls.
- It's an green, economical , and maintenance-free plaster.
- It gives wings to the creativity of architects and designers to create good looking and durable landscape spaces.

## Granite Texture Samples









#### For more details ,please visit our website or make a call.

### WWW.SURYAWALLTEXTURE.COM

Call us on : +91 9700 169 762 Whatsapp : +91 9700 169 762 Instagram id: <u>survawalltexture</u>

## Thank You !