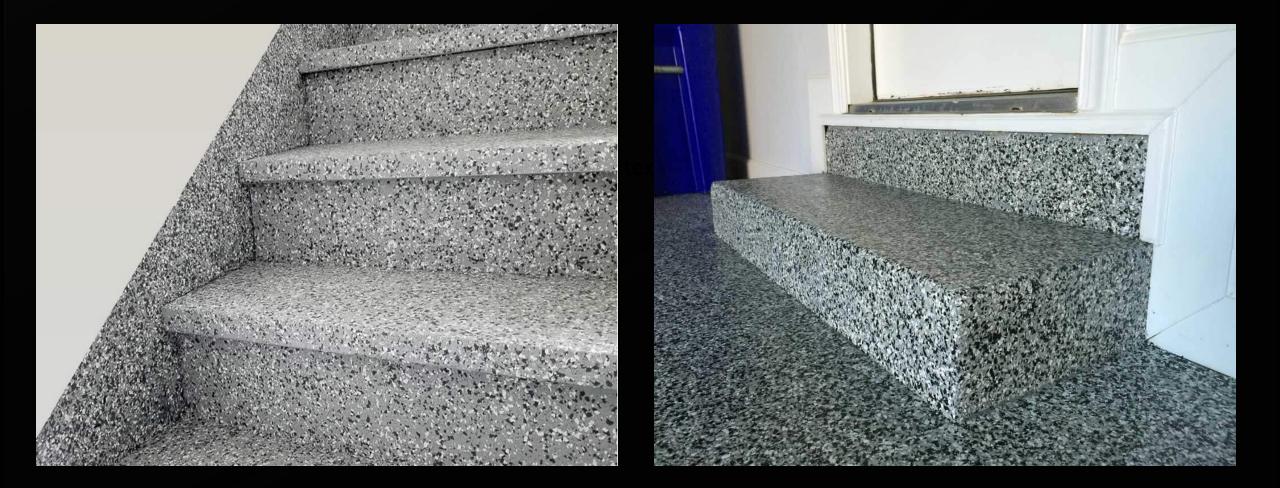

## Granite Finish Texture

- Granite Finish is stabilized in an Acrylic co-polymer with Inorganic Mineral Fillers, dry granite flakes, crystalline Quartz and Board Fungicides to create eternal beauty, aesthetic effect.
- Dry granite flakes are made from pure quartz, inorganic pigment and pure acrylic emulsions etc.
- Granite finish has 100% natural look of granite stone with thickness of with 1-1.5 mm.
- Available in many colours and shades.
- A great alternative exterior solution for tiles and paints on walls.
- It's an green, economical , and maintenance-free plaster.
- It gives wings to the creativity of architects and designers to create good looking and durable landscape spaces.