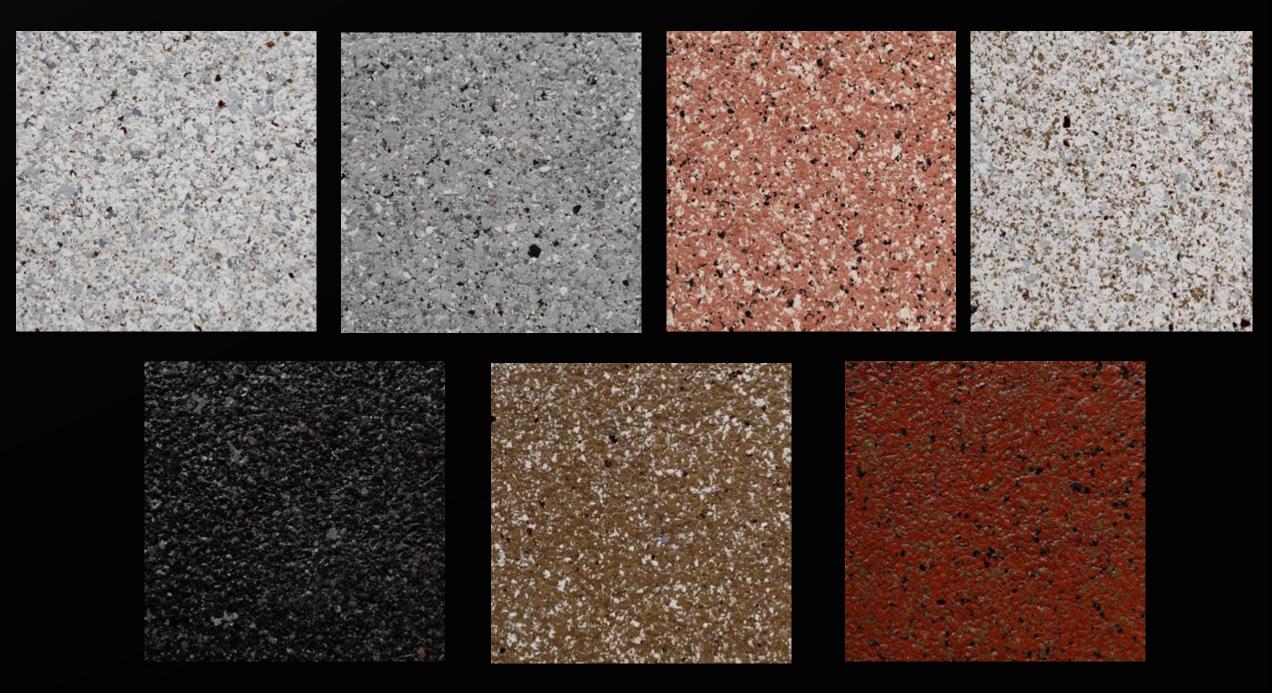

RE.COM

# Granite Finish Texture

Creative Wall Textures & Wall Finishes

## Granite Finish Texture



- Granite Finish is stabilized in an Acrylic co-polymer with Inorganic Mineral Fillers, dry granite flakes, crystalline Quartz and Board Fungicides to create eternal beauty, aesthetic effect.
- Dry granite flakes are made from pure quartz, inorganic pigment and pure acrylic emulsions etc.
- Granite finish has 100% natural look of granite stone with thickness of with 1-1.5 mm.
- Available in many colours and shades.
- A great alternative exterior solution for tiles and paints on walls.
- It's an green, economical , and maintenance-free plaster.
- It gives wings to the creativity of architects and designers to create good looking and durable landscape spaces.

## Granite Texture Samples









#### For more details ,please visit our website or make a call.

### WWW.SURYAWALLTEXTURE.COM

Call us on : +91 9700 169 762 Whatsapp : +91 9700 169 762 Instagram id: <u>survawalltexture</u>

## Thank You !