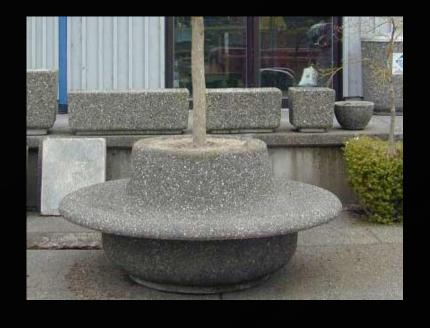

## Pebblecrete - Pebble Wash- Pebble Chip Plaster

- Pebblecrete Plaster is made from natural pebble chips or aggregates of various sizes mixed with cement and marble powder.
- Available in natural pebble colours only.
- A great alternative exterior solution for tiles and paints on walls.
- It's an green, economical, and maintenance-free plaster.
- It gives wings to the creativity of architects and designers to create good looking and durable landscape spaces.
- Thickness of plaster 10-15 mm & Thickness of flooring 15-25mm