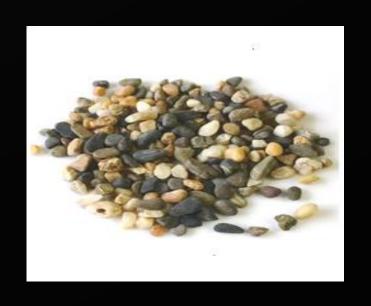

# SURYA WALL TEXTURE

#### Pebblecrete Plaster

Creative
Wall Textures
&
Wall Finishes

WWW.SURYAWALLTEXTURE.COM

## Pebblecrete - Pebble Wash- Pebble Chip Plaster







- Pebblecrete Plaster is made from natural pebble chips or aggregates of various sizes mixed with cement and marble powder.
- Available in natural pebble colours only.
- A great alternative exterior solution for tiles and paints on walls.
- It's an green, economical, and maintenance-free plaster.
- It gives wings to the creativity of architects and designers to create good looking and durable landscape spaces.
- Thickness of plaster 10-15 mm & Thickness of flooring 15-25mm

### Pebble Chips Colours













#### **Sample Combinations**



Pebbles in white cement

Pebbles in Grey Cement















For More Details, please visit our website or make a call

#### WWW.SURYAWALLTEXTURE.COM

Call on : +91 9700 169 762

Whatsapp: +91 9700 169 762

Instagram id: suryawalltexture

Thank You