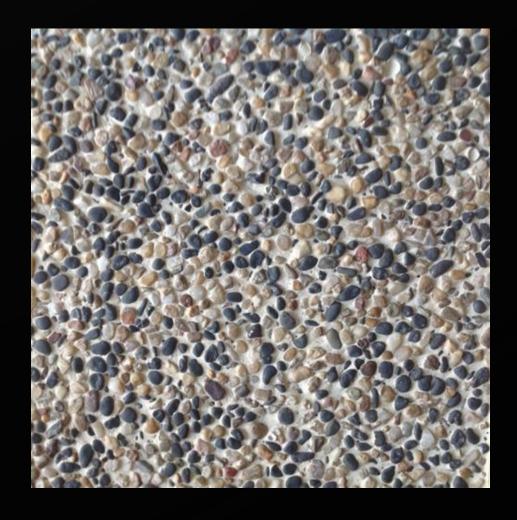

## Pebblecrete - Pebble Wash- Pebble Chip Plaster

- Pebblecrete Plaster is made from natural pebble chips or aggregates of various sizes mixed with cement and marble powder.
- Available in natural pebble colours only.
- A great alternative exterior solution for tiles and paints on walls.
- It's an green, economical, and maintenance-free plaster.
- It gives wings to the creativity of architects and designers to create good looking and durable landscape spaces.
- Thickness of plaster 10-15 mm & Thickness of flooring 15-25mm

#### **Sample Combinations**

Pebbles in white cement

Pebbles in Grey Cement

For More Details, please visit our website or make a call