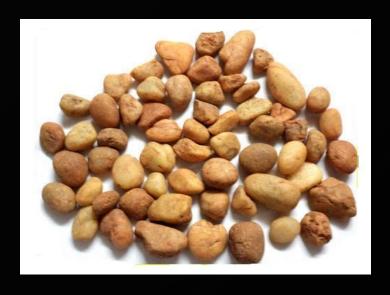

## Pebblecrete - Pebble Wash- Pebble Chip Plaster

- Pebblecrete Plaster is made from natural pebble chips or aggregates of various sizes mixed with cement and marble powder.
- Available in natural pebble colours only.
- A great alternative exterior solution for tiles and paints on walls.
- It's an green, economical, and maintenance-free plaster.
- It gives wings to the creativity of architects and designers to create good looking and durable landscape spaces.
- Thickness of plaster 10-15 mm & Thickness of flooring 15-25mm

### Pebble Chips Colours