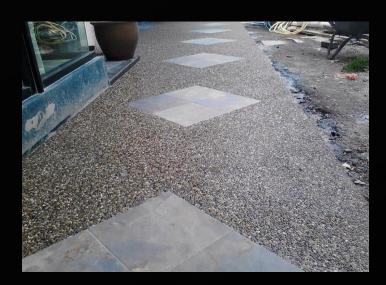

## Pebblecrete - Pebble Wash- Pebble Chip Plaster

- Pebblecrete Plaster is made from natural pebble chips or aggregates of various sizes mixed with cement and marble powder.
- Available in natural pebble colours only.
- A great alternative exterior solution for tiles and paints on walls.
- It's an green, economical, and maintenance-free plaster.
- It gives wings to the creativity of architects and designers to create good looking and durable landscape spaces.
- Thickness of plaster 10-15 mm & Thickness of flooring 15-25mm