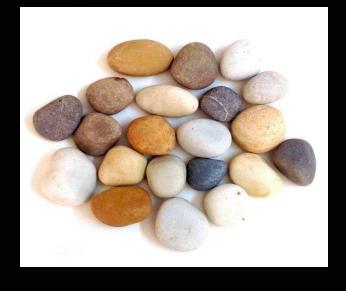

## Pebblecrete - Pebble Wash- Pebble Chip Plaster

- Pebblecrete Plaster is made from natural pebble chips or aggregates of various sizes mixed with cement and marble powder.
- Available in natural pebble colours only.
- A great alternative exterior solution for tiles and paints on walls.
- It's an green, economical, and maintenance-free plaster.
- It gives wings to the creativity of architects and designers to create good looking and durable landscape spaces.
- Thickness of plaster 10-15 mm & Thickness of flooring 15-25mm

### Pebble Chips Colours