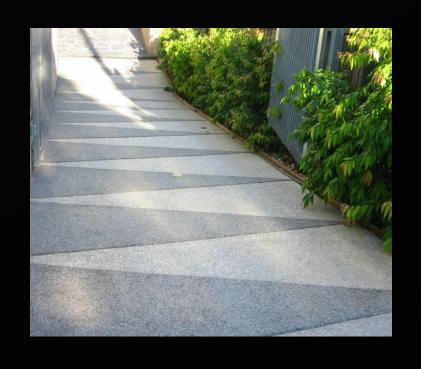

## Pebblecrete - Pebble Wash- Pebble Chip Plaster

- Pebblecrete Plaster is made from natural pebble chips or aggregates of various sizes mixed with cement and marble powder.
- Available in natural pebble colours only.
- A great alternative exterior solution for tiles and paints on walls.
- It's an green, economical, and maintenance-free plaster.
- It gives wings to the creativity of architects and designers to create good looking and durable landscape spaces.
- Thickness of plaster 10-15 mm & Thickness of flooring 15-25mm