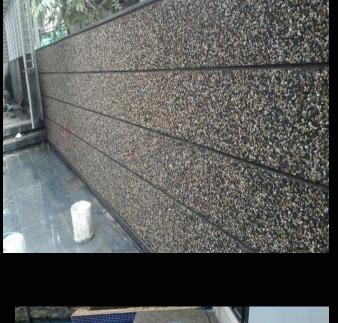

## Pebblecrete - Pebble Wash- Pebble Chip Plaster

- Pebblecrete Plaster is made from natural pebble chips or aggregates of various sizes mixed with cement and marble powder.
- Available in natural pebble colours only.
- A great alternative exterior solution for tiles and paints on walls.
- It's an green, economical, and maintenance-free plaster.
- It gives wings to the creativity of architects and designers to create good looking and durable landscape spaces.
- Thickness of plaster 10-15 mm & Thickness of flooring 15-25mm