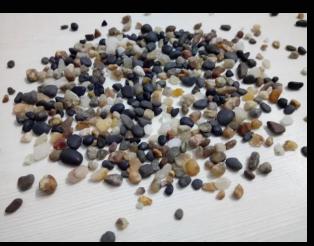

## Pebblecrete - Pebble Wash- Pebble Chip Plaster

- Pebblecrete Plaster is made from natural pebble chips or aggregates of various sizes mixed with cement and marble powder.
- Available in natural pebble colours only.
- A great alternative exterior solution for tiles and paints on walls.
- It's an green, economical, and maintenance-free plaster.
- It gives wings to the creativity of architects and designers to create good looking and durable landscape spaces.
- Thickness of plaster 10-15 mm & Thickness of flooring 15-25mm

### Pebble Chips Colours