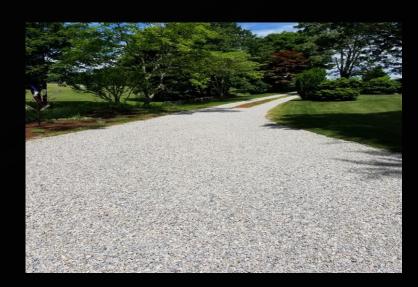

## Pebblecrete - Pebble Wash- Pebble Chip Plaster

- Pebblecrete Plaster is made from natural pebble chips or aggregates of various sizes mixed with cement and marble powder.
- Available in natural pebble colours only.
- A great alternative exterior solution for tiles and paints on walls.
- It's an green, economical, and maintenance-free plaster.
- It gives wings to the creativity of architects and designers to create good looking and durable landscape spaces.
- Thickness of plaster 10-15 mm & Thickness of flooring 15-25mm