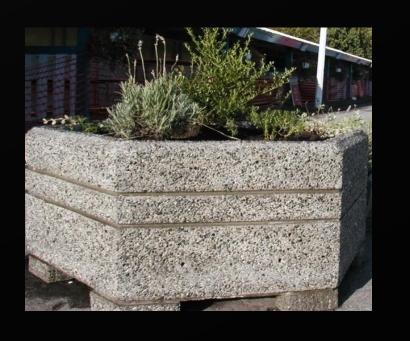

## Pebblecrete - Pebble Wash- Pebble Chip Plaster

- Pebblecrete Plaster is made from natural pebble chips or aggregates of various sizes mixed with cement and marble powder.
- Available in natural pebble colours only.
- A great alternative exterior solution for tiles and paints on walls.
- It's an green, economical, and maintenance-free plaster.
- It gives wings to the creativity of architects and designers to create good looking and durable landscape spaces.
- Thickness of plaster 10-15 mm & Thickness of flooring 15-25mm