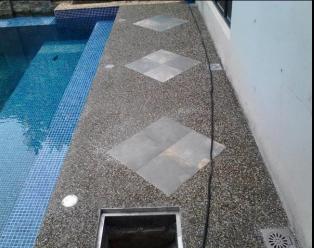

## Pebblecrete - Pebble Wash- Pebble Chip Plaster

- Pebblecrete Plaster is made from natural pebble chips or aggregates of various sizes mixed with cement and marble powder.
- Available in natural pebble colours only.
- A great alternative exterior solution for tiles and paints on walls.
- It's an green, economical, and maintenance-free plaster.
- It gives wings to the creativity of architects and designers to create good looking and durable landscape spaces.
- Thickness of plaster 10-15 mm & Thickness of flooring 15-25mm