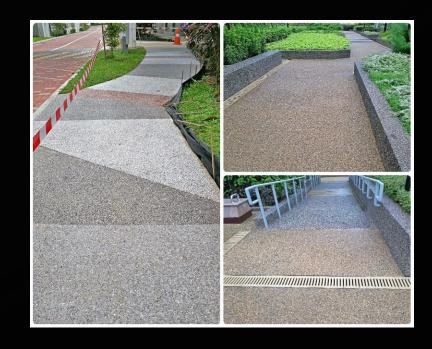

## Pebblecrete - Pebble Wash- Pebble Chip Plaster

- Pebblecrete Plaster is made from natural pebble chips or aggregates of various sizes mixed with cement and marble powder.
- Available in natural pebble colours only.
- A great alternative exterior solution for tiles and paints on walls.
- It's an green, economical, and maintenance-free plaster.
- It gives wings to the creativity of architects and designers to create good looking and durable landscape spaces.
- Thickness of plaster 10-15 mm & Thickness of flooring 15-25mm