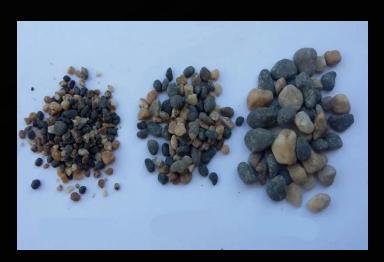

# SURYA WALL TEXTURE

#### Pebblecrete Plaster

Creative
Wall Textures
&
Wall Finishes

WWW.SURYAWALLTEXTURE.COM

## Pebblecrete - Pebble Wash- Pebble Chip Plaster







- Pebblecrete Plaster is made from natural pebble chips or aggregates of various sizes mixed with cement and marble powder.
- Available in natural pebble colours only.
- A great alternative exterior solution for tiles and paints on walls.
- It's an green, economical, and maintenance-free plaster.
- It gives wings to the creativity of architects and designers to create good looking and durable landscape spaces.
- Thickness of plaster 10-15 mm & Thickness of flooring 15-25mm

### Pebble Chips Colours













#### **Sample Combinations**



Pebbles in white cement

Pebbles in Grey Cement















For More Details, please visit our website or make a call

#### WWW.SURYAWALLTEXTURE.COM

Call on : +91 9700 169 762

Whatsapp: +91 9700 169 762

Instagram id: suryawalltexture

Thank You