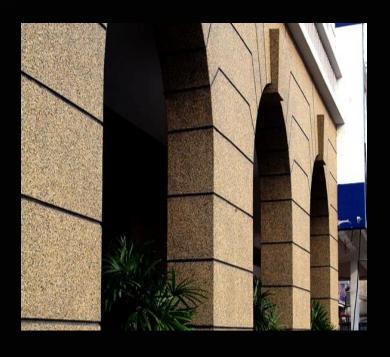

## Pebblecrete - Pebble Wash- Pebble Chip Plaster

- Pebblecrete Plaster is made from natural pebble chips or aggregates of various sizes mixed with cement and marble powder.
- Available in natural pebble colours only.
- A great alternative exterior solution for tiles and paints on walls.
- It's an green, economical, and maintenance-free plaster.
- It gives wings to the creativity of architects and designers to create good looking and durable landscape spaces.
- Thickness of plaster 10-15 mm & Thickness of flooring 15-25mm

#### **Sample Combinations**

Pebbles in white cement

Pebbles in Grey Cement

For More Details, please visit our website or make a call