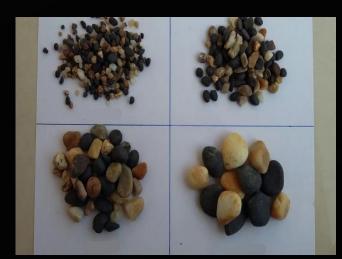

# SURYA WALL TEXTURE

#### Pebblecrete Plaster

Creative
Wall Textures
&
Wall Finishes

WWW.SURYAWALLTEXTURE.COM

## Pebblecrete - Pebble Wash- Pebble Chip Plaster







- Pebblecrete Plaster is made from natural pebble chips or aggregates of various sizes mixed with cement and marble powder.
- Available in natural pebble colours only.
- A great alternative exterior solution for tiles and paints on walls.
- It's an green, economical, and maintenance-free plaster.
- It gives wings to the creativity of architects and designers to create good looking and durable landscape spaces.
- Thickness of plaster 10-15 mm & Thickness of flooring 15-25mm

### Pebble Chips Colours













#### **Sample Combinations**



Pebbles in white cement

Pebbles in Grey Cement















For More Details, please visit our website or make a call

#### WWW.SURYAWALLTEXTURE.COM

Call on : +91 9700 169 762

Whatsapp: +91 9700 169 762

Instagram id: suryawalltexture

Thank You