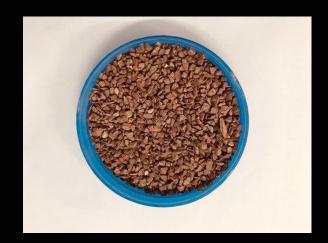

# SURYA WALL TEXTURE

#### Stonecrete Plaster

Creative
Wall Textures
&
Wall Finishes

WWW.SURYAWALLTEXTURE.COM

## Stonecrete - Grit wash – Exposed Aggregate - Stone Chip Plaster







- Stonecrete Plaster is made from natural stone chips or aggregates of various sizes mixed with cement and marble powder.
- Available in bespoke base colours and numerous aggregate options.
- A great alternative exterior solution for natural stone.
- It's an green, economical, and maintenance-free plaster.
- With so many natural colour options it gives wings to the creativity of architects and designers to create good looking and durable landscape spaces.
- Thickness of plaster 10-15 mm & Thickness of flooring 15-25mm

### **Stone Chips Colours**











### Sample Combinations







For More Details Contact

WWW.SURYAWALLTEXTURE.COM

+91 9700 169 762

Thank You