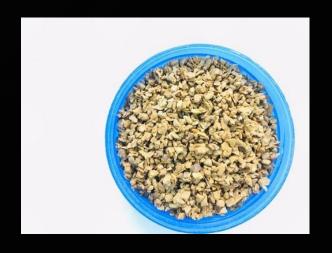

# SURYA WALL TEXTURE

#### Stonecrete Plaster

Creative
Wall Textures
&
Wall Finishes

WWW.SURYAWALLTEXTURE.COM

## Stonecrete - Grit wash – Exposed Aggregate - Stone Chip Plaster







- Stonecrete Plaster is made from natural stone chips or aggregates of various sizes mixed with cement and marble powder.
- Available in bespoke base colours and numerous aggregate options.
- A great alternative exterior solution for natural stone.
- It's an green, economical, and maintenance-free plaster.
- With so many natural colour options it gives wings to the creativity of architects and designers to create good looking and durable landscape spaces.
- Thickness of plaster 10-15 mm & Thickness of flooring 15-25mm

### **Stone Chips Colours**











### Sample Combinations







For More Details Contact

WWW.SURYAWALLTEXTURE.COM

+91 9700 169 762

Thank You