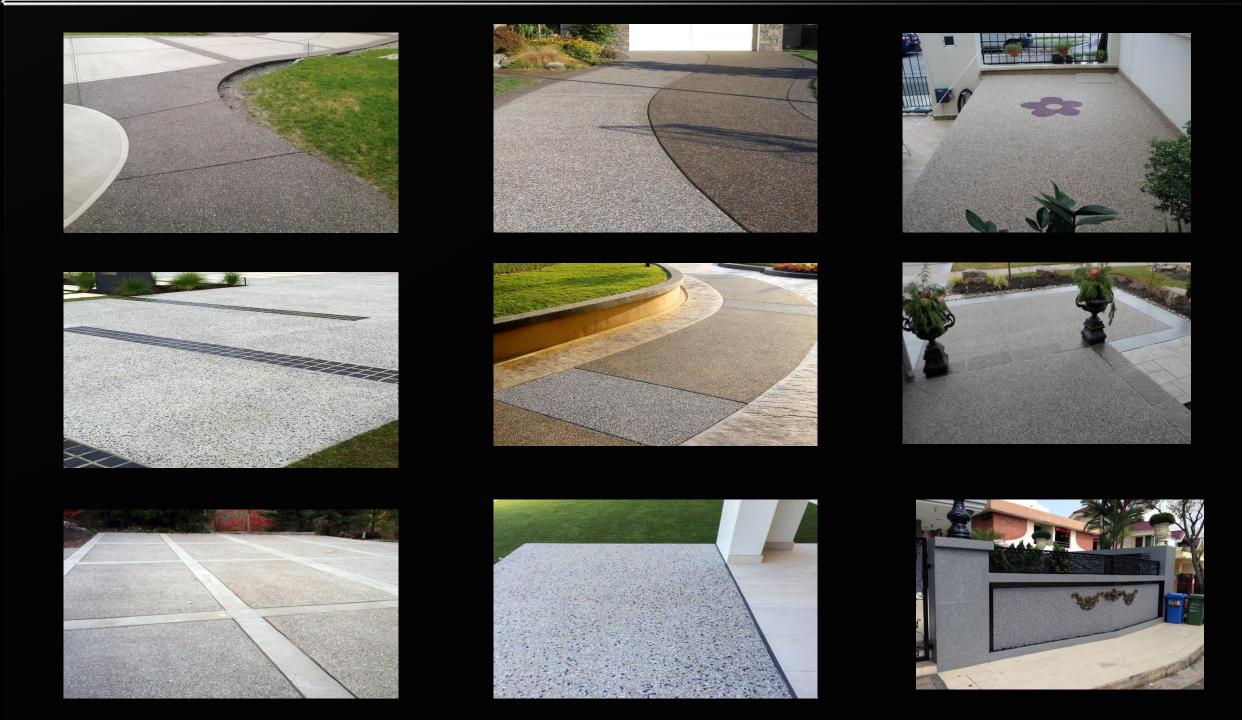

### Sample Combinations

For More Details Contact

WWW.SURYAWALLTEXTURE.COM

+91 9700 169 762

Thank You

## Stonecrete - Grit wash – Exposed Aggregate - Stone Chip Plaster

- Stonecrete Plaster is made from natural stone chips or aggregates of various sizes mixed with cement and marble powder.
- Available in bespoke base colours and numerous aggregate options.
- A great alternative exterior solution for natural stone.
- It's an green, economical, and maintenance-free plaster.
- With so many natural colour options it gives wings to the creativity of architects and designers to create good looking and durable landscape spaces.
- Thickness of plaster 10-15 mm & Thickness of flooring 15-25mm