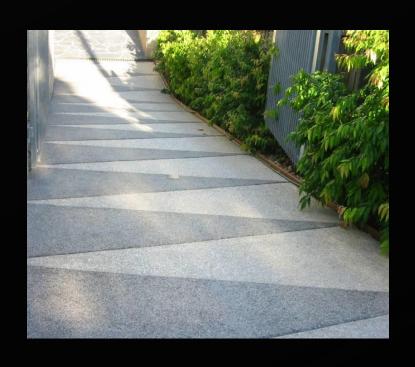

## Stonecrete - Grit wash – Exposed Aggregate - Stone Chip Plaster

- Stonecrete Plaster is made from natural stone chips or aggregates of various sizes mixed with cement and marble powder.
- Available in bespoke base colours and numerous aggregate options.
- A great alternative exterior solution for natural stone.
- It's an green, economical, and maintenance-free plaster.
- With so many natural colour options it gives wings to the creativity of architects and designers to create good looking and durable landscape spaces.
- Thickness of plaster 10-15 mm & Thickness of flooring 15-25mm