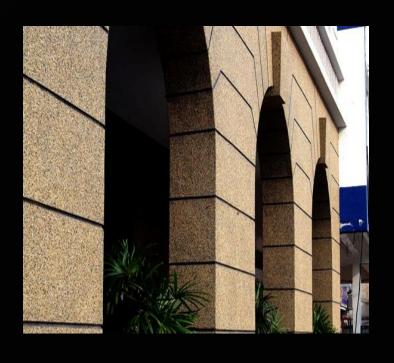

## Stonecrete - Grit wash – Exposed Aggregate - Stone Chip Plaster

- Stonecrete Plaster is made from natural stone chips or aggregates of various sizes mixed with cement and marble powder.
- Available in bespoke base colours and numerous aggregate options.
- A great alternative exterior solution for natural stone.
- It's an green, economical, and maintenance-free plaster.
- With so many natural colour options it gives wings to the creativity of architects and designers to create good looking and durable landscape spaces.
- Thickness of plaster 10-15 mm & Thickness of flooring 15-25mm