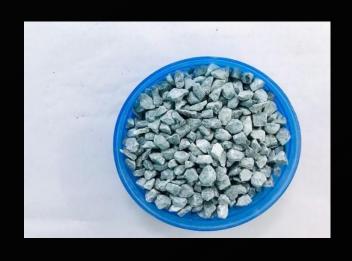

# SURYA WALL TEXTURE

#### Stonecrete Plaster

Creative
Wall Textures
&
Wall Finishes

WWW.SURYAWALLTEXTURE.COM

## Stonecrete - Grit wash – Exposed Aggregate - Stone Chip Plaster







- Stonecrete Plaster is made from natural stone chips or aggregates of various sizes mixed with cement and marble powder.
- Available in bespoke base colours and numerous aggregate options.
- A great alternative exterior solution for natural stone.
- It's an green, economical, and maintenance-free plaster.
- With so many natural colour options it gives wings to the creativity of architects and designers to create good looking and durable landscape spaces.
- Thickness of plaster 10-15 mm & Thickness of flooring 15-25mm

### **Stone Chips Colours**











### Sample Combinations







For More Details Contact

WWW.SURYAWALLTEXTURE.COM

+91 9700 169 762

Thank You