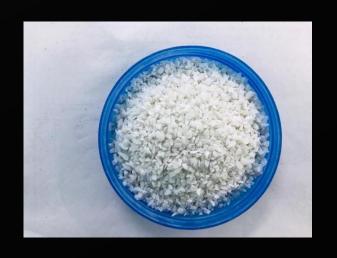

# SURYA WALL TEXTURE

#### Stonecrete Plaster

Creative
Wall Textures
&
Wall Finishes

WWW.SURYAWALLTEXTURE.COM

## Stonecrete - Grit wash – Exposed Aggregate - Stone Chip Plaster







- Stonecrete Plaster is made from natural stone chips or aggregates of various sizes mixed with cement and marble powder.
- Available in bespoke base colours and numerous aggregate options.
- A great alternative exterior solution for natural stone.
- It's an green, economical, and maintenance-free plaster.
- With so many natural colour options it gives wings to the creativity of architects and designers to create good looking and durable landscape spaces.
- Thickness of plaster 10-15 mm & Thickness of flooring 15-25mm

### **Stone Chips Colours**











### Sample Combinations







For More Details Contact

WWW.SURYAWALLTEXTURE.COM

+91 9700 169 762

Thank You