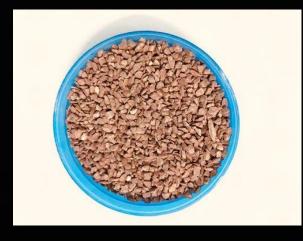

# SURYA WALL TEXTURE

#### Stonecrete Plaster

Creative
Wall Textures
&
Wall Finishes

WWW.SURYAWALLTEXTURE.COM

## Stonecrete - Grit wash – Exposed Aggregate - Stone Chip Plaster







- Stonecrete Plaster is made from natural stone chips or aggregates of various sizes mixed with cement and marble powder.
- Available in bespoke base colours and numerous aggregate options.
- A great alternative exterior solution for natural stone.
- It's an green, economical, and maintenance-free plaster.
- With so many natural colour options it gives wings to the creativity of architects and designers to create good looking and durable landscape spaces.
- Thickness of plaster 10-15 mm & Thickness of flooring 15-25mm

### **Stone Chips Colours**











### Sample Combinations







For More Details Contact

WWW.SURYAWALLTEXTURE.COM

+91 9700 169 762

Thank You