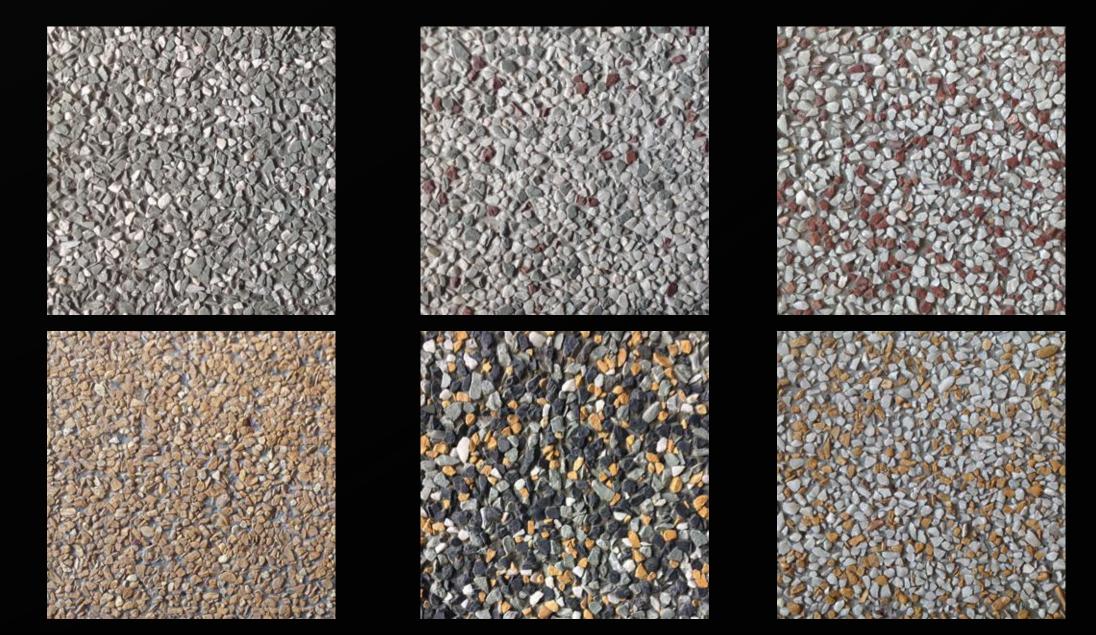

### **Stone Chips Colours**

## Stonecrete - Grit wash – Exposed Aggregate - Stone Chip Plaster

- Stonecrete Plaster is made from natural stone chips or aggregates of various sizes mixed with cement and marble powder.
- Available in bespoke base colours and numerous aggregate options.
- A great alternative exterior solution for natural stone.
- It's an green, economical, and maintenance-free plaster.
- With so many natural colour options it gives wings to the creativity of architects and designers to create good looking and durable landscape spaces.
- Thickness of plaster 10-15 mm & Thickness of flooring 15-25mm