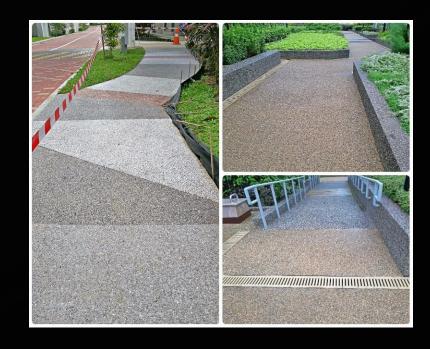

## Stonecrete - Grit wash – Exposed Aggregate - Stone Chip Plaster

- Stonecrete Plaster is made from natural stone chips or aggregates of various sizes mixed with cement and marble powder.
- Available in bespoke base colours and numerous aggregate options.
- A great alternative exterior solution for natural stone.
- It's an green, economical, and maintenance-free plaster.
- With so many natural colour options it gives wings to the creativity of architects and designers to create good looking and durable landscape spaces.
- Thickness of plaster 10-15 mm & Thickness of flooring 15-25mm